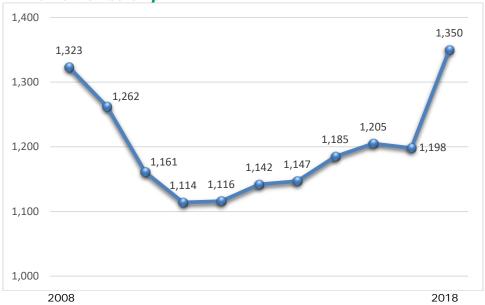

th Sections to identify and share best practices for connecting with students
  and new members. The committee recognizes that APA's recent student membership programs have
  resulted in a huge increase in student members. We need to more actively plan for this substantial
  member segment.

#### Membership Trends

Overall membership has increased quite dramatically due to a new program through APA National that offers free student memberships. So, welcome students!



| Date           | National | Ohio Only | Total |
|----------------|----------|-----------|-------|
| September 2017 | 878      | 90        | 968   |
| December 2017  | 961      | 89        | 1,050 |
| February 2018  | 1,180    | 89        | 1,269 |
| May 2018       | 1,259    | 91        | 1,350 |

### APA Ohio Membership



### 2018 APA Ohio Membership by Section



### **Looking Ahead**

The committee has established several milestones to reach over the coming year:

- Support membership mapping efforts to better understand where APA Ohio members live and work in the State and assist with advocacy efforts. This can also identify areas of low membership where greater education and outreach are needed.
- Spotlight an APA Ohio member in each edition of the Ohio Planners News
- Leverage APA's recent student and new member rates to increase Chapter membership.
- Establish a list of allied organizations to send notices of upcoming programs to – this to spark cross-collaboration between our like organizations.



### **Professional Development**

The Education Committee is responsible for identifying appropriate