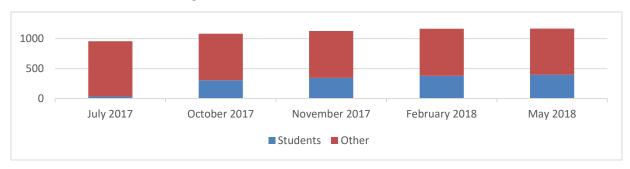

.

#### 2019 Goals

- Over the next year, the committee will continue to work on establishing partnerships with allied organizations. These may be formalized through an MOU to identify expectations for both groups. If successful, this approach can be repeated and expanded with other organizations.
- A second goal is to work with Sections to identify and share best practices for connecting with students
  and new members. The committee recognizes that APA's recent student membership programs have
  resulted in a huge increase in student members. We need to more actively plan for this substantial
  member segment.

#### Membership Trends

Overall membership has increased quite dramatically due to a new program through APA National that offers free student memberships. So, welcome students!



| Date           | National | Ohio Only | Total |
|----------------|----------|-----------|-------|
| September 2017 | 878      | 90        | 968   |
| December 2017  | 961      | 89        | 1,050 |
| February 2018  | 1,180    | 89        | 1,269 |
| May 2018       | 1,259    | 91        | 1,350 |

### APA Ohio Membership



### 2018 APA Ohio Membership by Section



### **Looking Ahead**

The committee has established several milestones to reach over the coming year:

- Support membership mapping efforts to better understand where APA Ohio members live and work in the State and assist with advocacy efforts. This can also identify areas of low membership where greater education and outreach are needed.
- Spotlight an APA Ohio member in each edition of the Ohio Planners News
- Leverage A