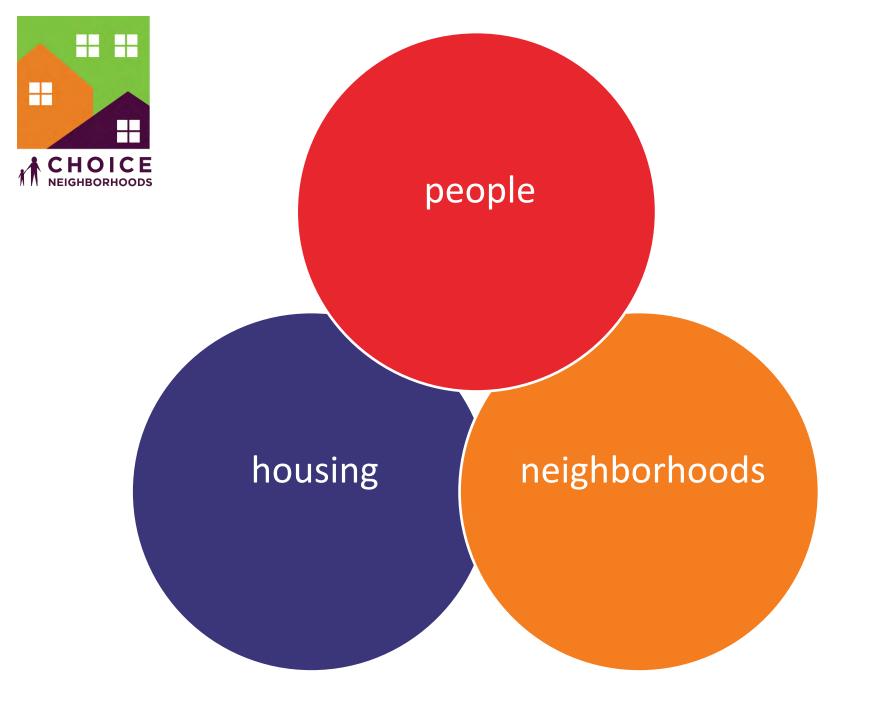

# THROUGH DESIGN TO CREATE A NEIGHBORHOOD

















TX-1

# STORE BROWNSVILLE



C CURT TEICH & CO.. INC.

PA-HI4















Structural Deficiency: existing handicapped dwelling units would require significant and likely structural modifications to be fully compliant with the Uniform Federal Accessibility Standards (UFAS).





Structural Deficiency: The majority of sewer lines are clay pipe and reportedly causing regular sewer line back-ups, additionally the manholes reportedly do not allow for proper storm water drainage at the site.

















engage to empower































partner and build



partner and build

## community campus



### central park



#### four villages



#### sister parks











New housing projects coming to Brownsville



C CURT TEICH & CO., INC.















listen and