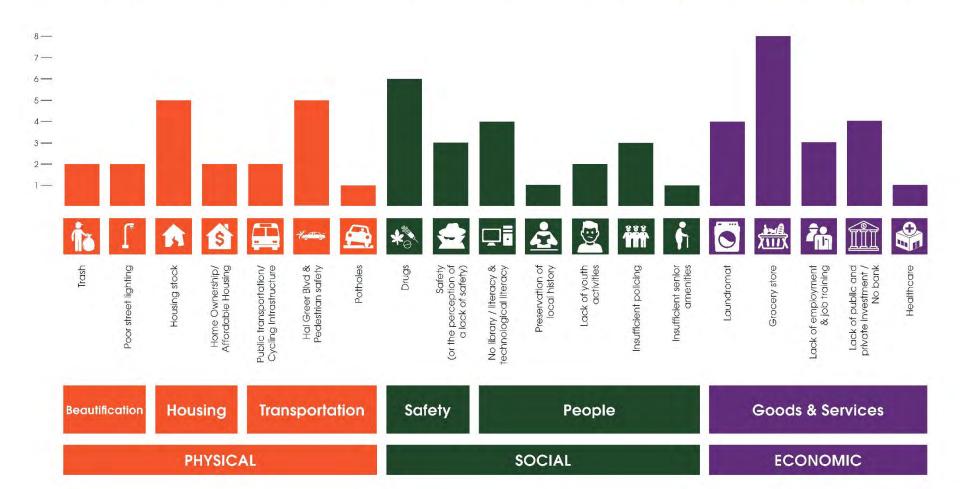

### community Challenges: Physical, Social, Economic

listen and learn

mary of Resident and Stakeholder Feedback from Community Meeting 1

star. In the physical, social, and economic challenges facing the Fairfield community. The bars indicate the number of tables out of eight participating that identified a particular challenge.