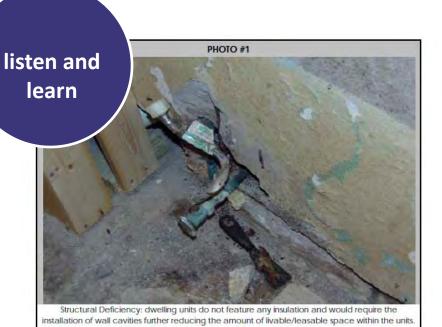

Structural Deficiency: The majority of sewer lines are clay pipe and reportedly causing regular sewer line back-ups, additionally the manholes reportedly do not allow for proper storm water drainage at the site.