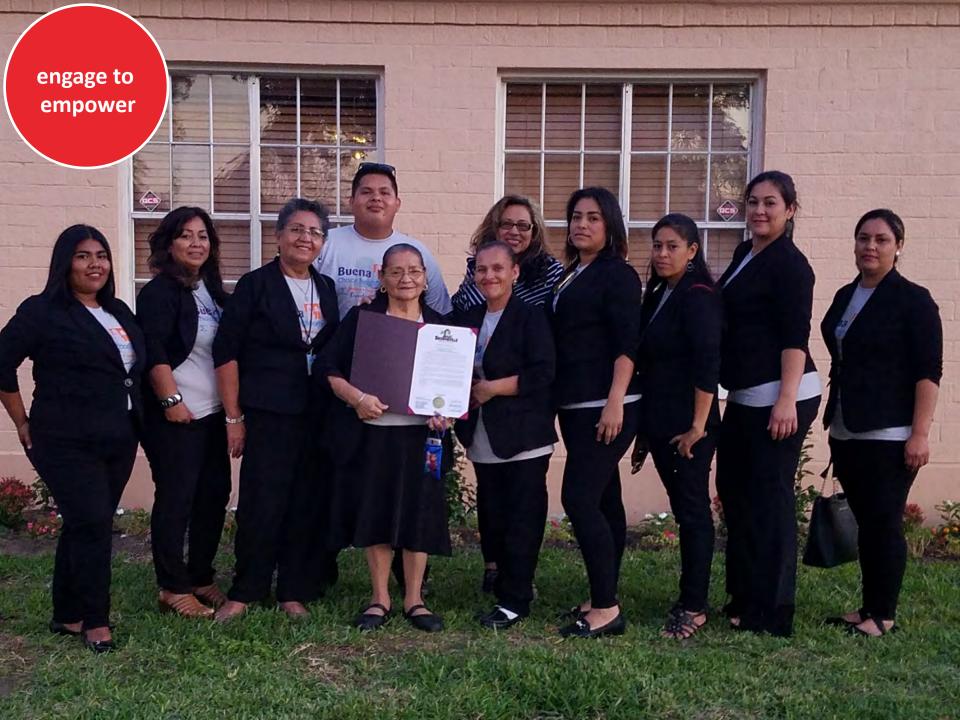

# HACB Empowering Residents through HUD's Choice Neighborhood Program: Mrs. Laura Villarreal achieves US Citizenship

#### Housing Authority of the City of Brownsville is with Laura Villarreal.

May 3 · 3

On behalf of the HACB Team, we welcome Resident Commissioner Laura Villarreal to the Board of Commissioners. Commissioner Villarreal has served as President of the Resident Advisory Board and is also currently the President of the Buena Vida Resident Association. Her leadership has helped Administration and HACB to diversify and grow the programs for the families that we serve. We look forward to our continued partnership with Commissioner Villarreal.