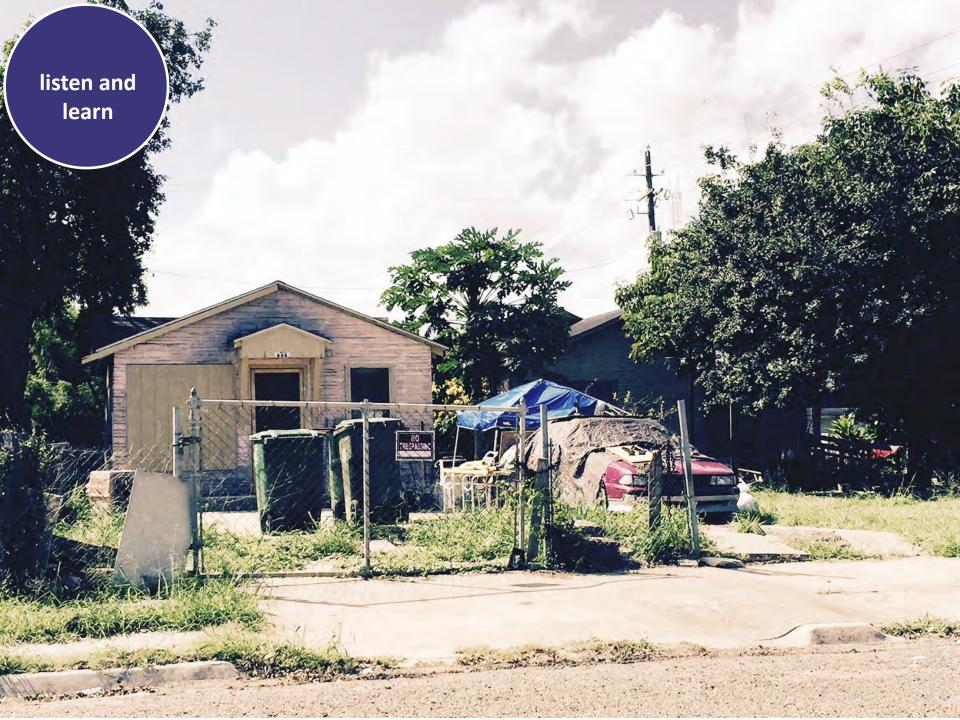

# STORE BROWNSVILLE

C CURT TEICH & CO.. INC.

PA-HI4

Structural Deficiency: existing handicapped dwelling units would require significant and likely structural modifications to be fully compliant with the Uniform Federal Accessibility Standards (UFAS).