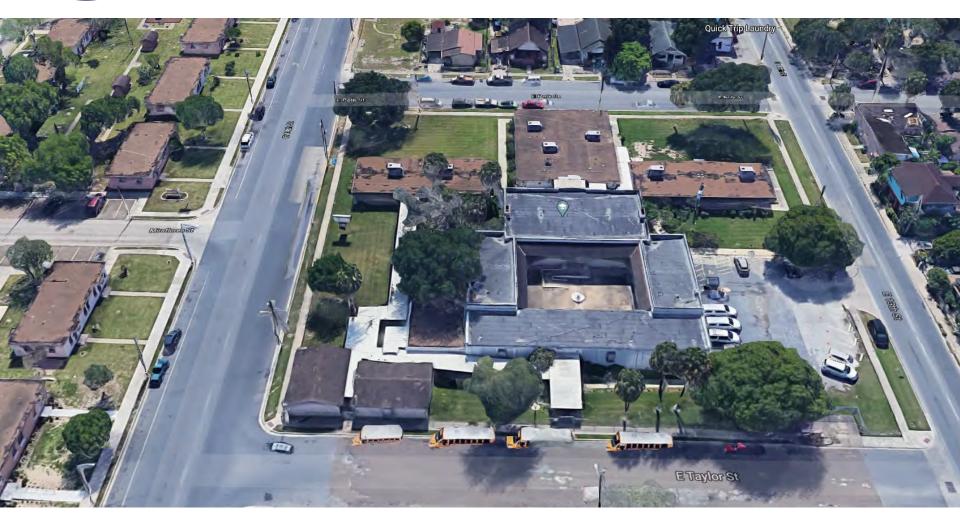

# STORE BROWNSVILLE

C CURT TEICH & CO.. INC.

PA-HI4

Structural Deficiency: existing handicapped dwelling units would require significant and likely structural modifications to be fully compliant with the Uniform Federal Accessibility Standards (UFAS).

Structural Deficiency: The majority of sewer lines are clay pipe and reportedly causing regular sewer line back-ups, additionally the manholes reportedly do not allow for proper storm water drainage at the site.