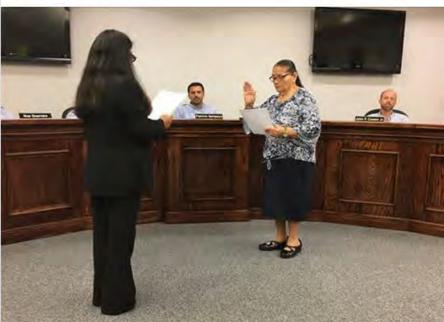

# HACB Empowering Residents through HUD's Choice Neighborhood Program: Mrs. Laura Villarreal achieves US Citizenship

#### Housing Authority of the City of Brownsville is with Laura Villarreal.

May 3 · 3

On behalf of the HACB Team, we welcome Resident Commissioner Laura Villarreal to the Board of Commissioners. Commissioner Villarreal has served as President of the Resident Advisory Board and is also currently the President of the Buena Vida Resident Association. Her leadership has helped Administration and HACB to diversify and grow the programs for the families that we serve. We look forward to our continued partnership with Commissioner Villarreal.