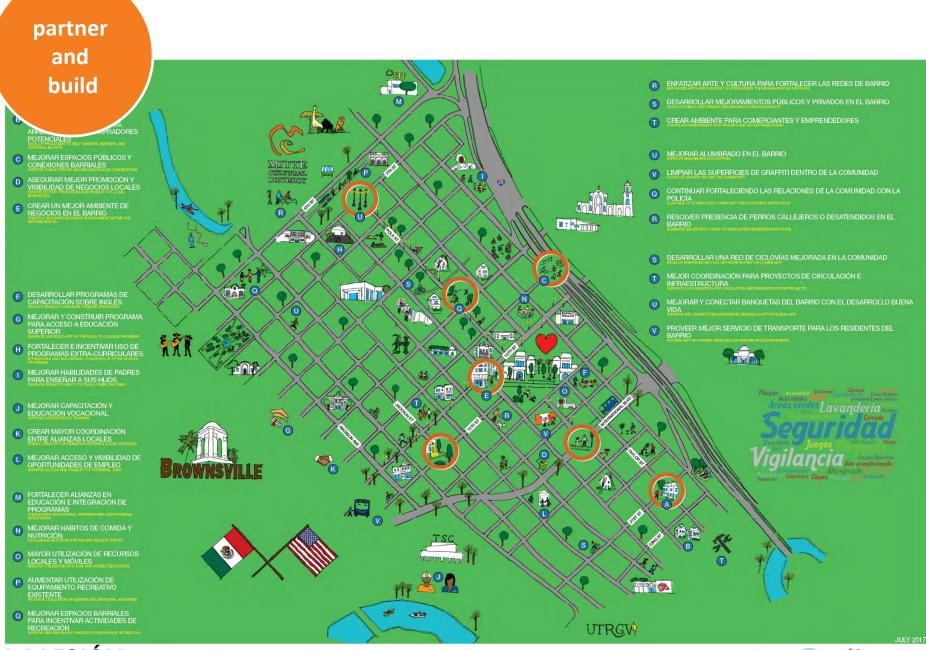

# THROUGH DESIGN TO CREATE A NEIGHBORHOOD

















TX-1

# STORE BROWNSVILLE



C CURT TEICH & CO.. INC.

PA-HI4















Structural Deficiency: existing handicapped dwelling units would require significant and likely structural modifications to be fully compliant with the Uniform Federal Accessibility Standards (UFAS).





Structural Deficiency: The majority of sewer lines are clay pipe and reportedly causing regular sewer line back-ups, additionally the manholes reportedly do not allow for proper storm water drainage at the site.

















engage to empower































partner and build



partner and build

## community campus



### central park



#### four villages



#### sister parks











New housing projects coming to Brownsville



C CURT TEICH & CO., INC.















listen and learn





### community Challenges: Physical, Social, Economic

listen and learn

mary of Resident and Stakeholder Feedback from Community Meeting 1



star. In the physical, social, and economic challenges facing the Fairfield community. The bars indicate the number of tables out of eight participating that identified a particular challenge.















engage to empower



Naomi Davis Blacks in Green

Teresa Johnson





partnering and building











partner and build









partner and build











CENTER

partner and build





###