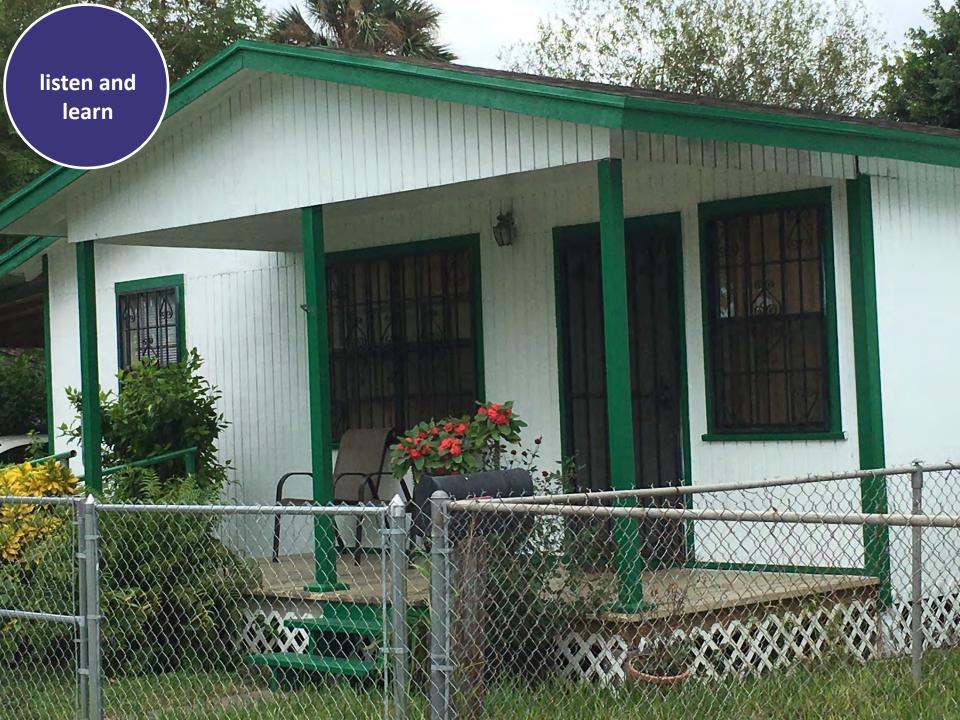

# STORE BROWNSVILLE

C CURT TEICH & CO.. INC.

PA-HI4

Structural Deficiency: existing handicapped dwelling units would require significant and likely structural modifications to be fully compliant with the Uniform Federal Accessibility Standards (UFAS).