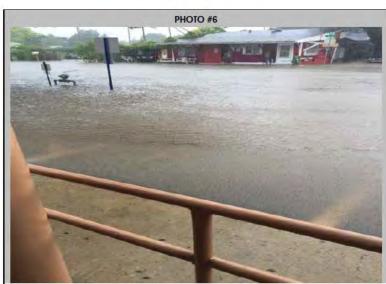

Structural Deficiency: The majority of sewer lines are clay pipe and reportedly causing regular sewer line back-ups, additionally the manholes reportedly do not allow for proper storm water drainage at the site.