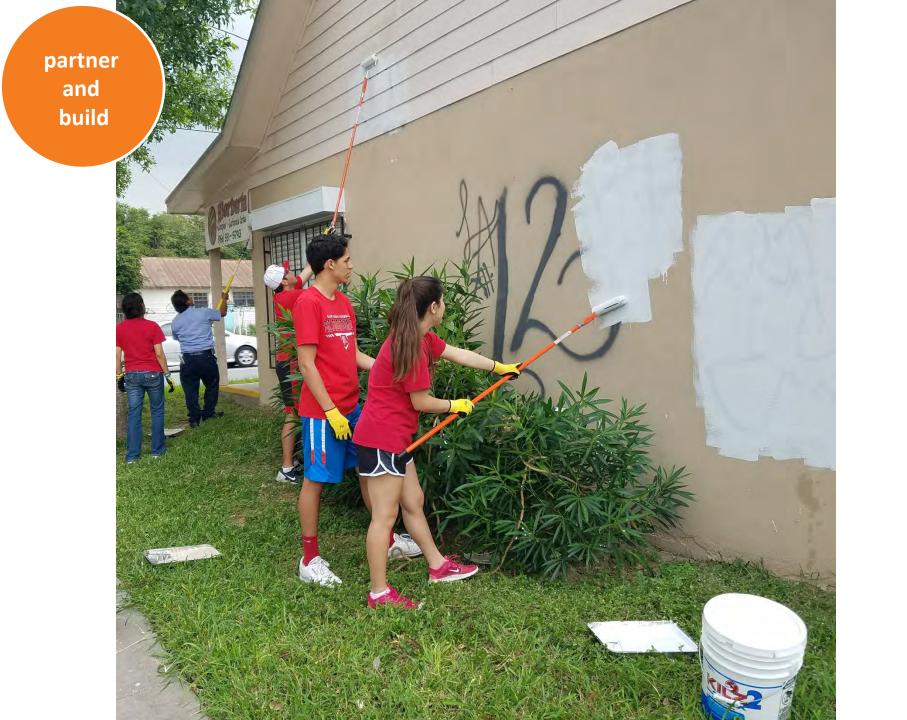

# THROUGH DESIGN TO CREATE A NEIGHBORHOOD

















TX-1

# STORE BROWNSVILLE



C CURT TEICH & CO.. INC.

PA-HI4















Structural Deficiency: existing handicapped dwelling units would require significant and likely structural modifications to be fully compliant with the Uniform Federal Accessibility Standards (UFAS).





Structural Deficiency: The majority of sewer lines are clay pipe and reportedly causing regular sewer line back-ups, additionally the manholes reportedly do not allow for proper storm water drainage at the site.

















engage to empower































partner and build



partner and build

## community campus



### central park



#### four villages



#### sister parks











New housing projects coming to Brownsville



C CURT TEICH & CO., INC.















listen and learn





### community Challenges: Physical, Social, Economic

listen and learn

mary of Resident and Stakeholder Feedback from Community Meeting 1



star. In the physical, social, and economic challenges facing the Fairfield community. The bars indicate the number of tables out of eight participating that identified a particular challenge.















engage to empower



Naomi Davis Blacks in Green

Teresa Johnson





partnering and building











partner and build









partner and build











CENTER

partner and build